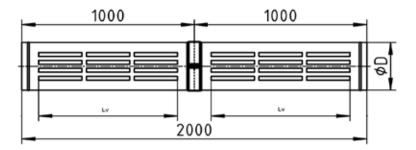

Circular tube outlets with a length of 1000 mm are manufactured in two parts and connected with a connecting element.