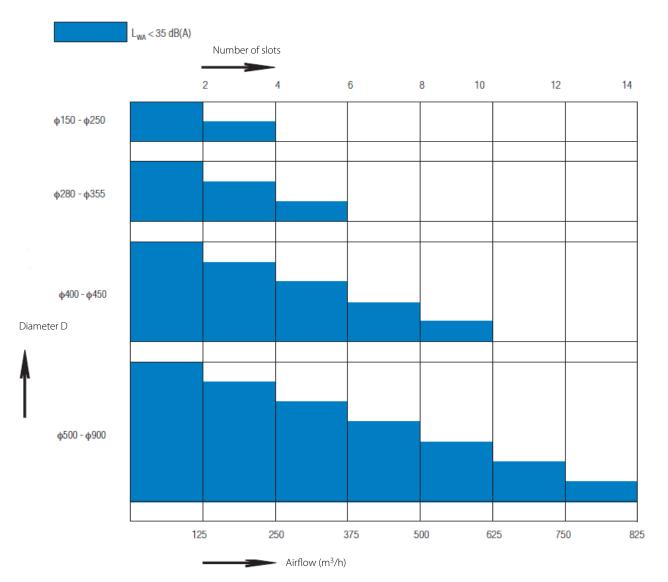

| ØD  | Nr. of slots |              |              |              |              |              |              |  |  |
|-----|--------------|--------------|--------------|--------------|--------------|--------------|--------------|--|--|
|     | 2            | 4            | 6            | 8            | 10           | 12           | 14           |  |  |
| 150 | $\checkmark$ | ✓            |              |              |              |              |              |  |  |
| 160 | $\checkmark$ | $\checkmark$ |              |              |              |              |              |  |  |
| 180 | $\checkmark$ | ✓            |              |              |              |              |              |  |  |
| 225 | $\checkmark$ | $\checkmark$ |              |              |              |              |              |  |  |
| 250 | $\checkmark$ | ✓            |              |              |              |              |              |  |  |
| 280 | ✓            | ✓            | ✓            |              |              |              |              |  |  |
| 300 | $\checkmark$ | $\checkmark$ | $\checkmark$ |              |              |              |              |  |  |
| 315 | $\checkmark$ | ✓            | $\checkmark$ |              |              |              |              |  |  |
| 355 | $\checkmark$ | ✓            | $\checkmark$ | $\checkmark$ |              |              |              |  |  |
| 400 | $\checkmark$ | $\checkmark$ | $\checkmark$ | $\checkmark$ |              |              |              |  |  |
| 450 | $\checkmark$ | ✓            | $\checkmark$ | ✓            |              |              |              |  |  |
| 500 | $\checkmark$ |  |  |
| 560 | $\checkmark$ | ✓            | ✓            | ✓            | ✓            | $\checkmark$ | ✓            |  |  |
| 600 | $\checkmark$ | ✓            | $\checkmark$ | ✓            | $\checkmark$ | $\checkmark$ | ✓            |  |  |
| 630 | ✓            | ✓            | ✓            | ✓            | ✓            | $\checkmark$ | ✓            |  |  |
| 710 | ✓            | ✓            | $\checkmark$ | ✓            | $\checkmark$ | $\checkmark$ | ✓            |  |  |
| 800 | ✓            | ✓            | ✓            | ✓            | ✓            | $\checkmark$ | ✓            |  |  |
| 900 | ✓            | ✓            | ✓            | ✓            | ✓            | $\checkmark$ | ✓            |  |  |

## Quick selection for the single round pipe outlet

| Recommended air volume m <sup>3</sup> /h |              |             |             |              |              |              |              |                        |  |  |  |  |
|------------------------------------------|--------------|-------------|-------------|--------------|--------------|--------------|--------------|------------------------|--|--|--|--|
| L (mm)                                   | Nr. of slots | Lwa (dB(a)) | Ø D 150,160 | Ø D 200, 250 | Ø D 315, 355 | Ø D 400, 450 | Ø D 500, 560 | Ø D 630, 710, 800, 900 |  |  |  |  |
|                                          | 2            | 26          | 134         | 134          | 134          | 134          | 134          | 134                    |  |  |  |  |
|                                          | 4            | 30          | 268         | 268          | 268          | 268          | 268          | 268                    |  |  |  |  |
| 1000                                     | 6            | 34          | /           | /            | 395          | 395          | 395          | 395                    |  |  |  |  |
|                                          | 8            | 35          | /           | /            | /            | 530          | 530          | 530                    |  |  |  |  |
|                                          | 10           | 36          | /           | /            | /            | 665          | 665          | 665                    |  |  |  |  |
|                                          | 12           | 37          | /           | /            | /            | /            | 780          | 780                    |  |  |  |  |
|                                          | 14           | 38          | /           | /            | /            | /            | 920          | 920                    |  |  |  |  |