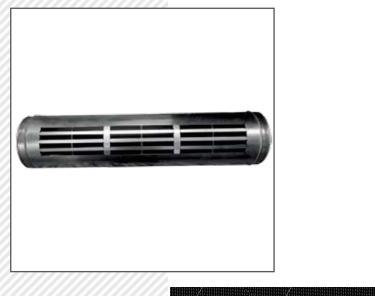

DSK

Application Round duct outlets are used for the injection of air into rooms such as conference halls, sports halls, industrial buildings, etc. It can be installed anywhere in the duct system and is suitable for supplying both cold and warm air. The function with the mounting kit RS (Sliding damper) is the regulation of the amount of air.

**Description** The round tube outlets are made of galvanized tubes with a round frontal section. In the round tube outlets are long side slots in which the plastic elements are used. Round tubing DSK can also be made from stainless steel.