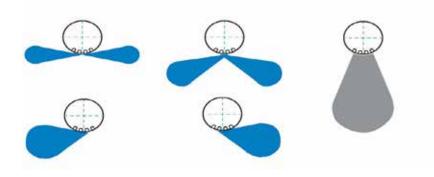

| /            | /            | 530          | 530          | 530                    |  |  |  |  |
|                                          | 10           | 36          | /           | /            | /            | 665          | 665          | 665                    |  |  |  |  |
|                                          | 12           | 37          | /           | /            | /            | /            | 780          | 780                    |  |  |  |  |
|                                          | 14           | 38          | /           | /            | /            | /            | 920          | 920                    |  |  |  |  |

Circular tube outlets with a length of 1000 mm are manufactured in two parts and connected with a connecting element.



## Insufflation type





## DSK

## **Quick selection**









Order codes for the duct diffuser DSK: