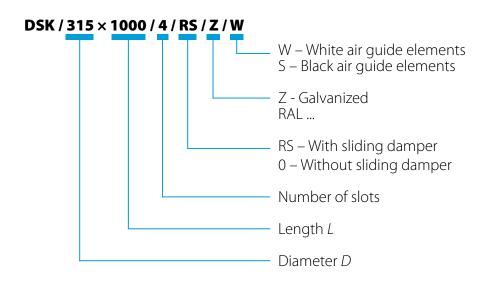

|  |  |  |  |
|                                          | 10           | 36          | /           | /            | /            | 665          | 665          | 665                    |  |  |  |  |
|                                          | 12           | 37          | /           | /            | /            | /            | 780          | 780                    |  |  |  |  |
|                                          | 14           | 38          | /           | /            | /            | /            | 920          | 920                    |  |  |  |  |

Circular tube outlets with a length of 1000 mm are manufactured in two parts and connected with a connecting element.



## Insufflation type





## DSK

## **Quick selection**









Order codes for the duct diffuser DSK: