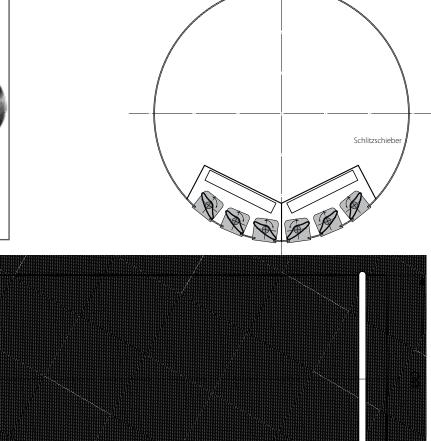

DSK

Application Round duct outlets are used for the injection of air into rooms such as conference halls, sports halls, industrial buildings, etc. It can be installed anywhere in the duct system and is suitable for supplying both cold and warm air. The function with the mounting kit RS (Sliding damper) is the regulation of the amount of air.

**Description** The round tube outlets are made of galvanized tubes with a round frontal section. In the round tube outlets are long side slots in which the plastic elements are used. Round tubing DSK can also be made from stainless steel.