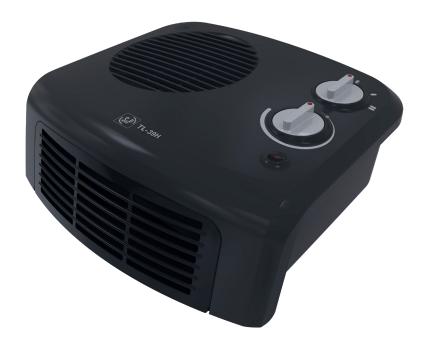

## HORIZONTAL HEATERS TL-39 H

Horizontal heater made of selfextinguishing material.

## **Characteristics:**

- Power control with two hot air settings (intensities).
- Mechanical thermostat.
- Anti-ice device: connects the heater when the ambient temperature is below 5°C.
- Air inlet grate at the top of the appliance: prevents dirt and floor particles from entering.
- Metal air outlet grate.
- Pilot light.
- IP20. Class II.