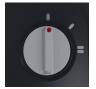

Power control

Adjustable automatic thermostat with anti-ice device.

**Pilot light** 

Negro