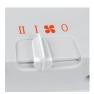

Power selection control

Automatic adjustable thermostat with anti-freeze device.

Car

Pilot light. Carrying handle