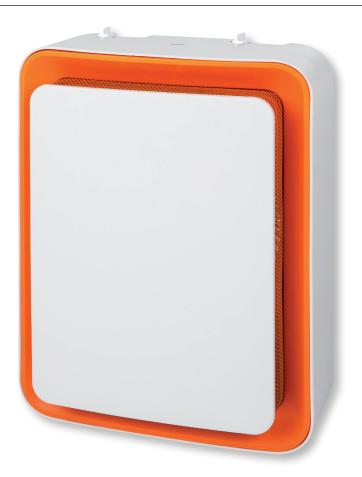

Vertical fan heater, very quiet, manufactured with self-extinguing material.

## **Characteristics:**

Multidirectional airflow. Optimal heat distribution. Remote control for power selection with two heating intensities and one ventilation position. Anti-overturning security switch. Thermal protection. Anti-freeze device: connects the fan heater when the environmental temperature is lower than 5°C. Protection against splashing water. IP21. Class II.