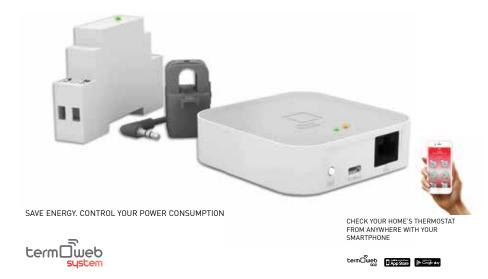

## KIT 1 series THERMOWEB (switchboard + meter)

The S&P THERMOWEB KIT 1 consists of 2 essential components: the communications switchboard (1) and the meter of power consumption (2). All the functionalities and programming possibilities of the EMI-TECH THERMOWEB thermal emitters (3), are accessible from any mobile device (4) with Internet access (PC, tablet, smartphone, etc.). The switchboard (1) acts as the brain of the

## Accessories

• THERMOWEB METER