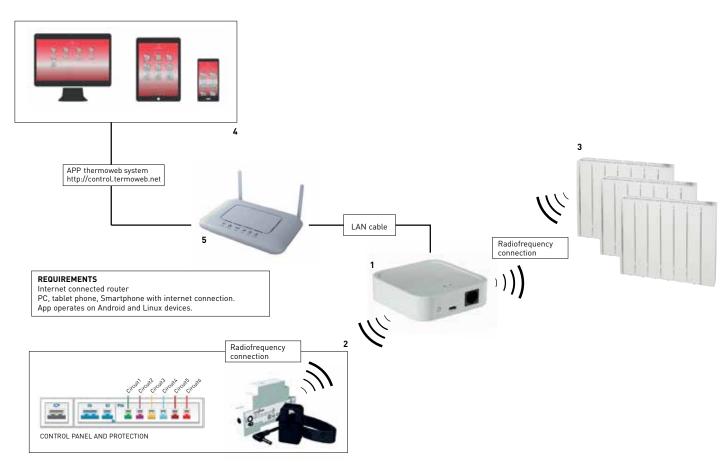

## KIT 1 series THERMOWEB (switchboard + meter)

The S&P THERMOWEB KIT 1 consists of 2 essential components: the communications switchboard (1) and the meter of power consumption (2). All the functionalities and programming possibilities of the EMI-TECH THERMOWEB thermal emitters (3), are accessible from any mobile device (4) with Internet access (PC, tablet, smartphone, etc.). The switchboard (1) acts as the brain of the

• Communication link, via router (5), between mobile devices (4) and all thermal emitters (3) of your house, allowing easy, seamless control of the functions and programming of the devices (3).

system, with two main functions:

- Communication link, via router (5), between mobile devices (3) and the consumption meter(s) (2) allowing you to check the real-time power consumption of your house. The system also keeps quarriable records of daily, monthly and annual power consumption.
- \* Consumption meters (2) (TERMOWEB meter) can be supplied as accessories, if the system is to be separated into different power lines.