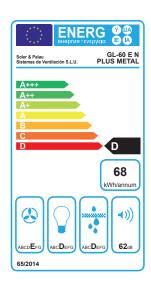

# **TECHNICAL CHARACTERISTICS**

| Model                | Color | Cooker<br>hoods width<br>(mm) | Ø Discharge<br>duct<br>(mm) | Airflow at<br>free discharge<br>(m³/h) | Supply       | Speed | Motors | Motor<br>power<br>(W) | Illumination |      | Sound<br>pressure level*<br>(dB (A)) |   |
|----------------------|-------|-------------------------------|-----------------------------|----------------------------------------|--------------|-------|--------|-----------------------|--------------|------|--------------------------------------|---|
| GL-60 E N PLUS METAL | GREY  | 600                           | 120                         | 302                                    | 230V-50/60Hz | 3     | 1      | 115                   | Led 2x3W     | 0,53 | 50                                   | l |