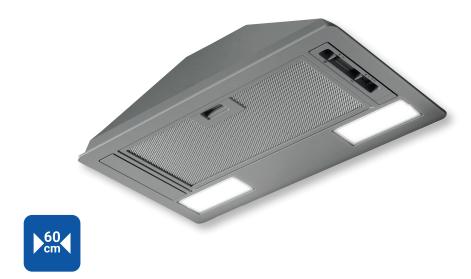

# **GL** series

Traditional cooker hoods. Built-in assembly.

# **Characteristics:**

Backdraft shutter. Metalic filter. Speed/light selector. Upper extraction.

# **TECHNICAL CHARACTERISTICS**

| Model                | Color | Cooker<br>hoods width<br>(mm) | Ø Discharge<br>duct<br>(mm) | Airflow at<br>free discharge<br>(m³/h) | Supply       | Speed | Motors | Motor<br>power<br>(W) | Illumination |      | Sound<br>pressure level*<br>(dB (A)) |   |
|----------------------|-------|-------------------------------|-----------------------------|----------------------------------------|--------------|-------|--------|-----------------------|--------------|------|--------------------------------------|---|
| GL-60 E N PLUS METAL | GREY  | 600                           | 120                         | 302                                    | 230V-50/60Hz | 3     | 1      | 115                   | Led 2x3W     | 0,53 | 50                                   | l |