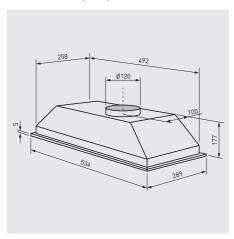

# COOKER HOODS AND KITCHEN FITTINGS

# **GL** series





Traditional cooker hoods. Built-in assembly.

# **Characteristics:**

Backdraft shutter. Metalic filter. Speed/light selector. Upper extraction.

## Operating modes:





Outlet

Air recirculation through carbon filter (accessory)



### **DIMENSIONS (mm)**



# **TECHNICAL CHARACTERISTICS**

| Model                | Color | Cooker<br>hoods width<br>(mm) | Ø Discharge<br>duct<br>(mm) | Airflow at<br>free discharge<br>(m³/h) | Supply       | Speed | Motors | Motor<br>power<br>(W) | Illumination |      | Sound<br>pressure level*<br>(dB (A)) |   |
|----------------------|-------|-------------------------------|-----------------------------|----------------------------------------|--------------|-------|--------|-----------------------|--------------|------|--------------------------------------|---|
| GL-60 E N PLUS METAL | GREY  | 600                           | 120                         | 302                                    | 230V-50/60Hz | 3     | 1      | 115                   | Led 2x3W     | 0,53 | 50