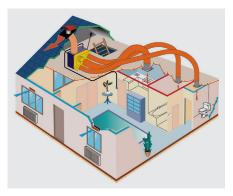

**Specific Applications** 

VMC Single dwelling

VMC Multi dwelling blocks

**Continuous fresh air** The VENTURIA E 2018 extract system is conceived to run continuously, ensuring the permanent air renewal in residential houses.