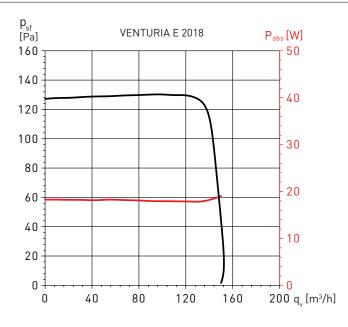

### Curvas características

#### TECHNICAL CHARACTERISTICS

| Model           | Voltage<br>(V) | Absorbed power<br>at free discharge<br>(W) | Absorbed<br>current<br>(A) | Sound power level<br>Lw (dB(A)) |
|-----------------|----------------|--------------------------------------------|----------------------------|---------------------------------|
| VENTURIA E 2018 | 230            | 39                                         | 0,3                        | 50                              |