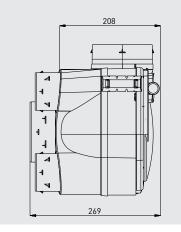

Applications** 



VMC Single dwelling

VMC Multi dwelling blocks



# WHOLE HOUSE EXTRACT UNITS- AUTO-ADJUSTABLE VENTILATION GROUPS **VENTURIA E 2018**



#### TECHNICAL CHARACTERISTICS

| Model           | Voltage<br>(V) | Absorbed power<br>at free discharge<br>(W) | Absorbed<br>current<br>(A) | Sound power level<br>Lw (dB(A)) |
|-----------------|----------------|--------------------------------------------|----------------------------|---------------------------------|
| VENTURIA E 2018 | 230            | 39                                         | 0,3                        | 50                              |



**Continuous fresh air** The VENTURIA E 2018 extract system is conceived to run continuously, ensuring the permanent air renewal in residential houses.

### DIMENSIONS (mm)





### Curvas características



#### ACCESSORIES



BAR ALIZE Inlet valves.

> **CT** Roof cap.







**EC-N ECA** Humidity adjustable air vents.

ADRF 100/80

Reduction to

connect

rigid duct.



GP GPX GP-PR0 GP-IS0 PVC ducts.

**LA** Acoustic connections.



www.solerpalau.com

Whole house extract units-auto-adjustable ventilation groups VENTURIA E 2018