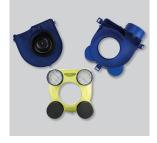

#### **Characteristics**

- 3 inlet valves of Ø80 mm for toilets and bathrooms, removable by means of a quarter turn and fitted with two ring clamps allowing a quick and watertight installation of the ducts without tools and clamps. The fourth inlet valve will be covered.
- Exhaust automatically regulated valves for kitchen of Ø125 mm.
- Discharge port of Ø125 mm allowing to expel the exhaust air tothe outside.
- Terminal box fitted.
- Three plastic covers to block the exhaust valves that are not operating.
- Sleeve equipped with hooks that make easier the fastening of the extract duct.