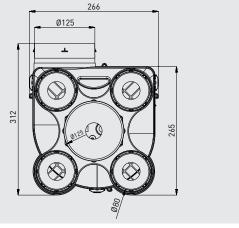

### DIMENSIONS (mm)

#### **Characteristics**

- 3 inlet valves of Ø80 mm for toilets and bathrooms, removable by means of a quarter turn and fitted with two ring clamps allowing a quick and watertight installation of the ducts without tools and clamps. The fourth inlet valve will be covered.
- Exhaust automatically regulated valves for kitchen of Ø125 mm.
- Discharge port of Ø125 mm allowing to expel the exhaust air tothe outside.
- Terminal box fitted.
- Three plastic covers to block the exhaust valves that are not operating.
- Sleeve equipped with hooks that make easier the fastening of the extract duct.