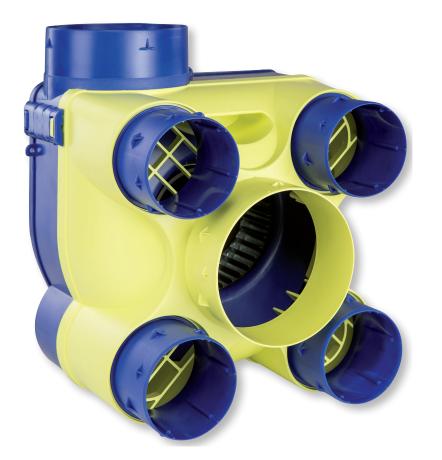

Inlet valves for toilets and bathrooms Removable by means of a quarter turn and fitted with two ring clamps allowing the fixing of the supply duct.

Auto-adjustable whole house extract group that ensures permanent renovation of air in single-dwellings. Conceived to run continuously, it guarantees the requiremenets stablished in the Technical Building Code. Equipped with centrifugal fan and 1-speed 230V-50Hz motor. The system should include airflow regulators or suitable auto-adjustable valves in the wet areas of the house (bathrooms and kitchen) and ECA air vents in the dry areas (living room, bedrooms), via which outside air will be introduced.

#### **Characteristics**

- 3 inlet valves of Ø80 mm for toilets and bathrooms, removable by means of a quarter turn and fitted with two ring clamps allowing a quick and watertight installation of the ducts without tools and clamps. The fourth inlet valve will be covered.
- Exhaust automatically regulated valves for kitchen of Ø125 mm.
- Discharge port of Ø125 mm allowing to expel the exhaust air tothe outside.
- Terminal box fitted.
- Three plastic covers to block the exhaust valves that are not operating.
- Sleeve equipped with hooks that make easier the fastening of the extract duct.