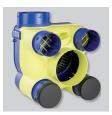

#### Easy maintenance

3 opening and closing flanges allowing the dismantling of the assembly motor-extractor without the need of disconnecting the ducts and the exhaust valves.

**Remote location** Three ant vibration hanging cords enabling to hang the unit in the attic of a house or in false ceilings reducing the radiated noise.

#### **Characteristics**

- 3 inlet valves of Ø80 mm for toilets and bathrooms, removable by means of a quarter turn and fitted with two ring clamps allowing a quick and watertight installation of the ducts without tools and clamps. The fourth inlet valve will be covered.
- Exhaust automatically regulated valves for kitchen of Ø125 mm.
- Discharge port of Ø125 mm allowing to expel the exhaust air tothe outside.
- Terminal box fitted.
- Three plastic covers to block the exhaust valves that are not operating.
- Sleeve equipped with hooks that make easier the fastening of the extract duct.