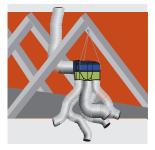

#### Easy maintenance

3 opening and closing flanges allowing the dismantling of the assembly motor-extractor without the need of disconnecting the ducts and the exhaust valves.

**Remote location** Three ant vibration hanging cords enabling to hang the unit in the attic of a house or in false ceilings reducing the radiated noise.

**Continuous fresh air** The VENTURIA E 2018 extract system is conceived to run continuously, ensuring the permanent air renewal in residential houses.